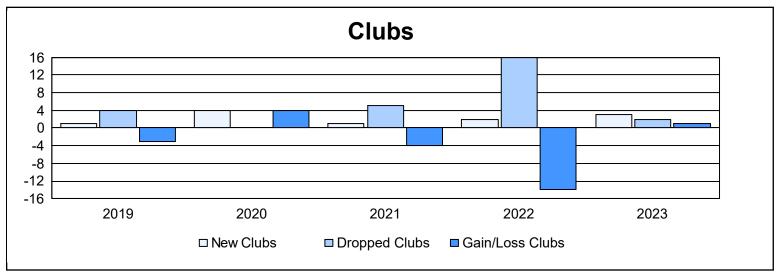

District B 4 As of June 2023 Cumulative

| Year      | New<br>Clubs | Dropped<br>Clubs | Gain/<br>Loss<br>Clubs | New<br>Members | Charter<br>Members | Reinstate<br>Members | Transfer<br>Members | Total<br>Member<br>Added | Total<br>Members<br>Dropped | Gain/<br>Loss<br>Members |
|-----------|--------------|------------------|------------------------|----------------|--------------------|----------------------|---------------------|--------------------------|-----------------------------|--------------------------|
| 2018-2019 | 1            | 4                | -3                     | 161            | 40                 | 0                    | 8                   | 209                      | 432                         | -223                     |
| 2019-2020 | 4            | 0                | 4                      | 215            | 85                 | 14                   | 9                   | 323                      | 172                         | 151                      |
| 2020-2021 | 1            | 5                | -4                     | 123            | 52                 | 9                    | 16                  | 200                      | 293                         | -93                      |
| 2021-2022 | 2            | 16               | -14                    | 117            | 66                 | 31                   | 21                  | 235                      | 551                         | -316                     |
| 2022-2023 | 3            | 2                | 1                      | 138            | 72                 | 4                    | 9                   | 223                      | 193                         | 30                       |
| Average   | 2            | 5                | -3                     | 151            | 63                 | 12                   | 13                  | 238                      | 328                         | -90                      |