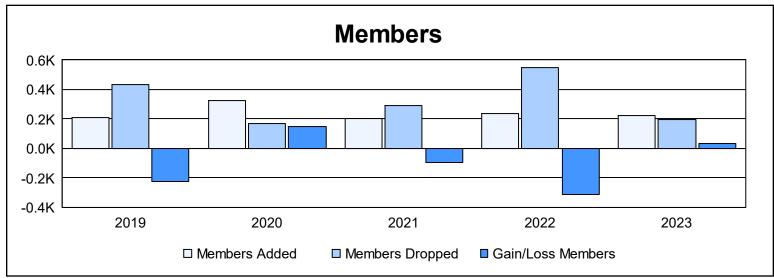

District B 4 As of June 2023 Cumulative

| Year      | New<br>Clubs | Dropped<br>Clubs | Gain/<br>Loss<br>Clubs | New<br>Members | Charter<br>Members | Reinstate<br>Members | Transfer<br>Members | Total<br>Member<br>Added | Total<br>Members<br>Dropped | Gain/<br>Loss<br>Members |
|-----------|--------------|------------------|------------------------|----------------|--------------------|----------------------|---------------------|--------------------------|-----------------------------|--------------------------|
| 2018-2019 | 1            | 4                | -3                     | 161            | 40                 | 0                    | 8                   | 209                      | 432                         | -223                     |
| 2019-2020 | 4            | 0                | 4                      | 215            | 85                 | 14                   | 9                   | 323                      | 172                         | 151                      |
| 2020-2021 | 1            | 5                | -4                     | 123            | 52                 | 9                    | 16                  | 200                      | 293                         | -93                      |
| 2021-2022 | 2            | 16               | -14                    | 117            | 66                 | 31                   | 21                  | 235                      | 551                         | -316                     |
| 2022-2023 | 3            | 2                | 1                      | 138            | 72                 | 4                    | 9                   | 223                      | 193                         | 30                       |
| Average   | 2            | 5                | -3                     | 151            | 63                 | 12                   | 13                  | 238                      | 328                         | -90                      |